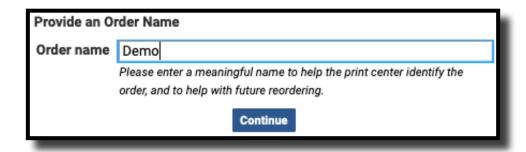

## **Step 4: Cart: Basic Overview**

From the cart page, follow the steps to select your printing, shipping, and billing options.

The first step is to specify a name for your order.