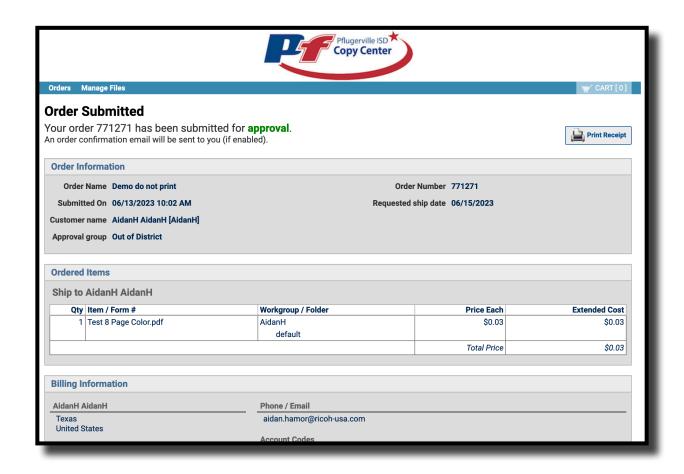

### **Order Confirmation**

Once you have arrived at this page your order has successfully been submitted for approval. You will receive an email confirmation from Pflugerville Independent School District Print Center if you have email delivery set in your account preferences. Please note, if you have not reached this page, your order has not been submitted.