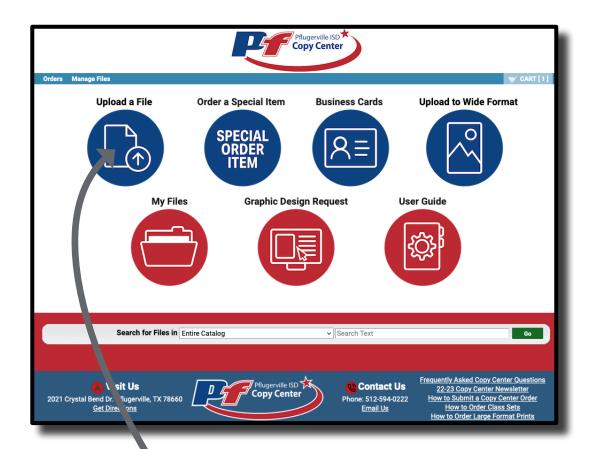

## **Step 3: Custom Orders**

To order print jobs begin at the home page with "Upload a File".

Click to Browse and Locate Your File or drag and drop with this portal

Print settings such as paper choices, black and white or color printing, binding options etc. will be discussed in the cart section of this user guide