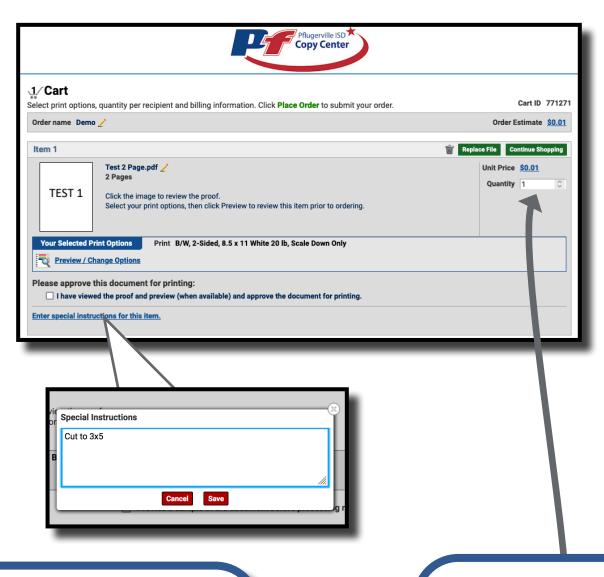

## **Step 4: Cart: Basic Overview**

From the cart page, follow the steps to select your printing, shipping, and billing options.

The first step is to specify a name for your order.

### **Print Options:**

Select this button to change your paper, size, color, bindery, and many more options

### **Order Estimate:**

Here you will see a price breakdown for each individual item in addition to the total order cost

### **Special Instructions:**

Please use this area to relay any print option relevant instructions. The print staff will do their best to print to your exact specifications. It should be left blank if no additional instructions are needed.