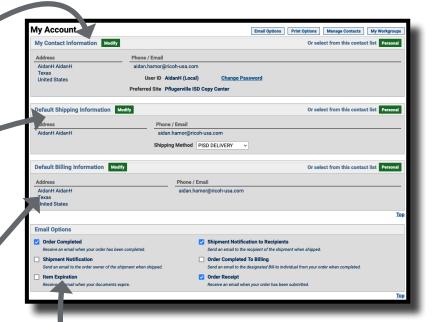

### **My Account:**

Clicking "My Account" will bring you to your account details page

### **Contact Information:**

Input your contact information

### **Shipping Information:**

Input your PISD shipping address

### **Billing Information:**

Input your PISD billing information

### **Email Options:**

Set your email preferences for job notifications