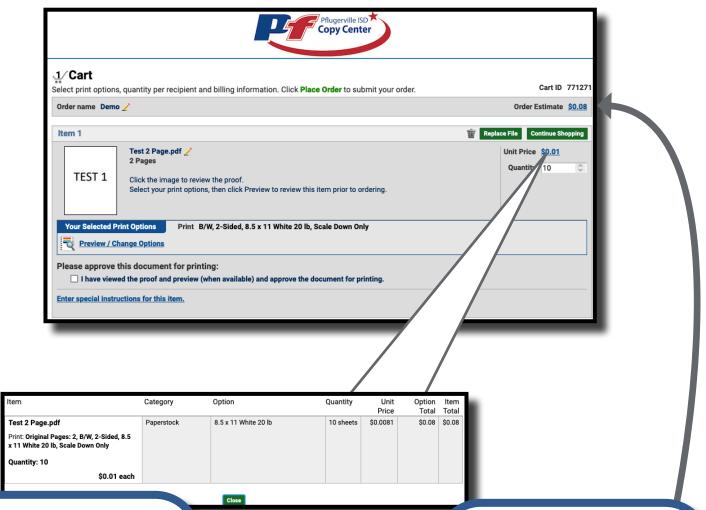

### **Item Price Estimate:**

Selecting the price next to "Unit Price" brings up a price breakdown for that item

### **Order Price Estimate:**

Selecting the price next to "Order Estimate" breaks down the entire price of your order, including all items

### **Note:**

All prices upon submission are purely estimates. They are subject to change

| Order Information                                                                |            |                                     |           |               |                 |              |  |
|----------------------------------------------------------------------------------|------------|-------------------------------------|-----------|---------------|-----------------|--------------|--|
| Order # 771271                                                                   |            | Order name Demo                     |           |               |                 |              |  |
|                                                                                  | Detail     | View [ Item   Recipient   Summary ] |           |               |                 |              |  |
| Item                                                                             | Category   | Option                              | Quantity  | Unit<br>Price | Option<br>Total | Iten<br>Tota |  |
| Test 2 Page.pdf                                                                  | Paperstock | 8.5 x 11 White 20 lb                | 10 sheets | \$0.0081      | \$0.08          | \$0.0        |  |
| Print: Original Pages: 2, B/W, 2-Sided, 8.5 x<br>11 White 20 lb, Scale Down Only |            |                                     |           |               |                 |              |  |
| Quantity: 10                                                                     |            |                                     |           |               |                 |              |  |
| \$0.01 ead                                                                       | :h         |                                     |           |               |                 |              |  |
| Recipient                                                                        | Category   | Option                              | Quantity  | Unit<br>Price | Option<br>Total | Shipping     |  |
| AidanH AidanH                                                                    |            |                                     |           |               |                 | \$0.0        |  |
|                                                                                  |            |                                     |           |               | Subtotal        | \$0.0        |  |
|                                                                                  |            |                                     |           |               | Tax 0%          | \$0.0        |  |
| Total                                                                            |            |                                     |           |               |                 |              |  |