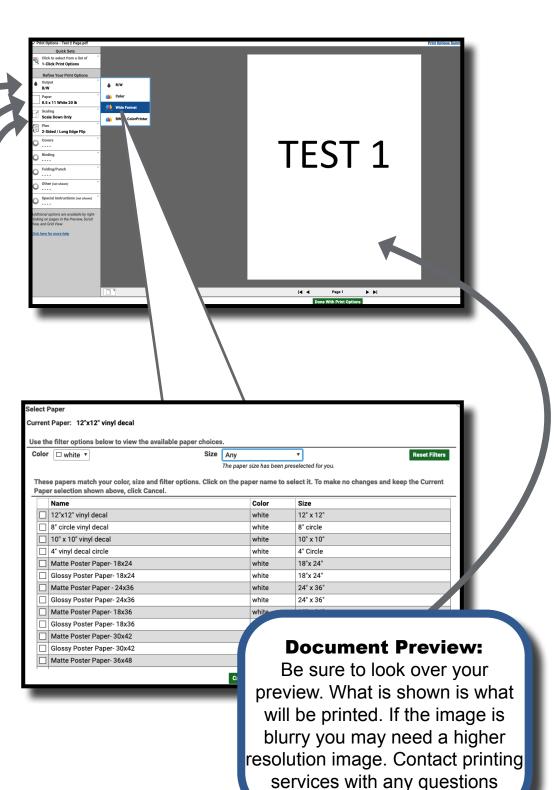

# **Print Options: Overview**

Clicking on the "Print Options" button labeled in the previous page brings you to a dynamic preview of your job. The preview will update based upon your selected print options on the left hand column.

#### **Document Preview:**

The software will provide a dynamic preview of how your job will print.

\*\*Please be aware, what you see is nearly a perfect interpretation of what will be printed

### **Refine Print Options:**

You can choose your paper, output (B&W, Color), covers, plex (one/double sided), scaling etc. For custom paper sizes/custom jobs, please enter special instructions on the main cart page or at the bottom of this section.

### **Choose Finishing Options:**

These range from binding (plastic coil/staples), folding, and other for options you may not see in the other sections. Please type your special requests into the special instructions page of the cart