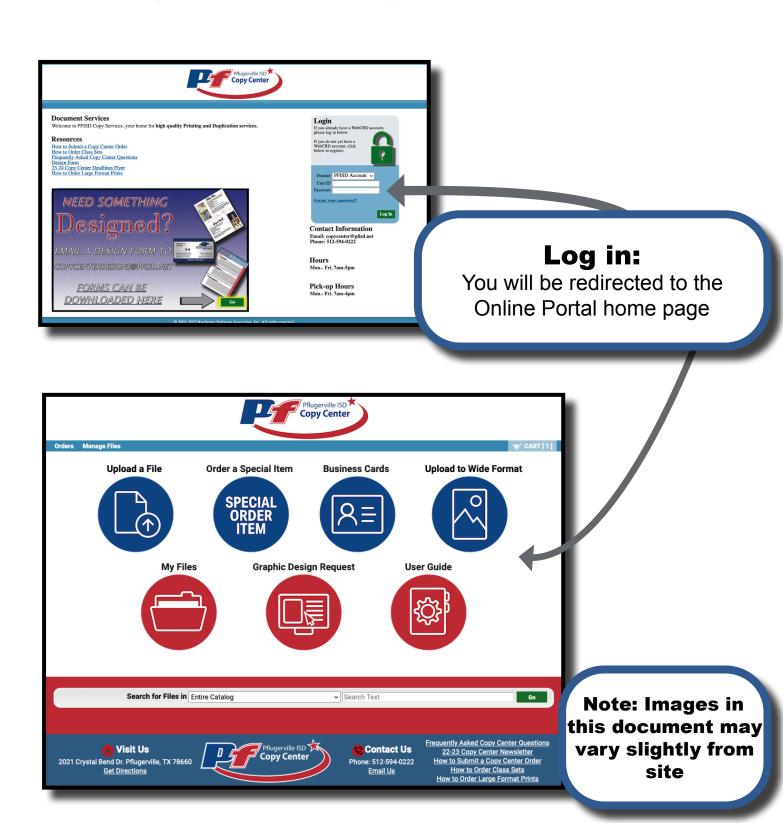

# Step 1: Log in

To access the Pflugerville Independent School District print portal please proceed to copycenter.pfisd.net from any web browser.

## **Step 2: Account Settings**

Please verify your account information through the "My Account" button in the top right of the home page. Modifying any of these fields will autopopulate the information into your cart when ordering.