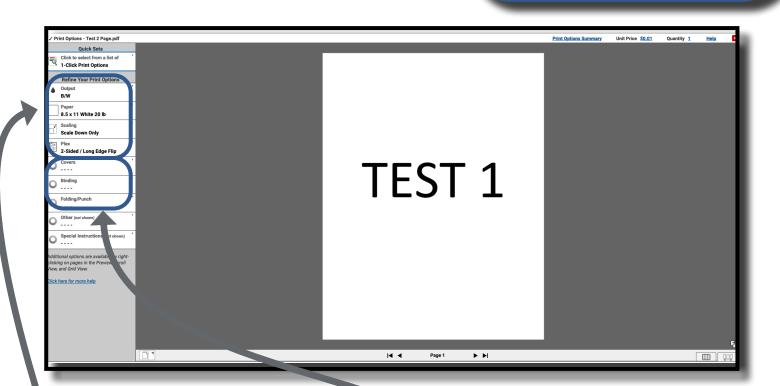

# **Print Options: Overview**

Clicking on the "Print Options" button labeled in the previous page brings you to a dynamic preview of your job. The preview will update based upon your selected print options on the left hand column.

#### **Document Preview:**

The software will provide a dynamic preview of how your job will print.

\*\*Please be aware, what you see is nearly a perfect interpretation of what will be printed

### **Refine Print Options:**

You can choose your paper, output (B&W, Color), covers, plex (one/double sided), scaling etc. For custom paper sizes/custom jobs, please enter special instructions on the main cart page or at the bottom of this section.

### **Choose Finishing Options:**

These range from binding (plastic coil/staples), folding, and other for options you may not see in the other sections. Please type your special requests into the special instructions page of the cart