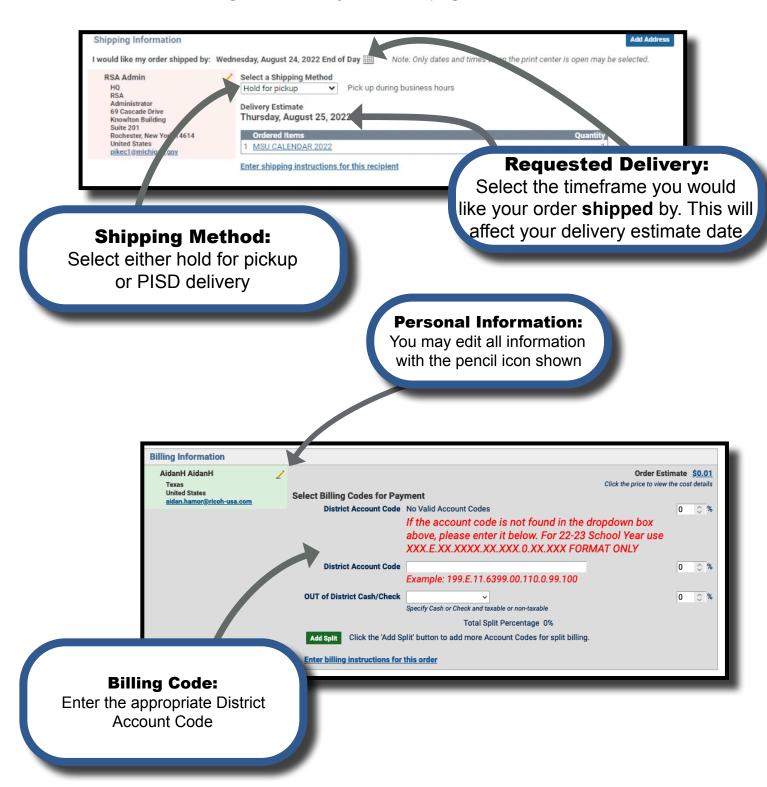

## **Shipping/Billing Information**

Please verify and change your shipping and billing information as necessary. Default values can also be changed in the "My Account" page.

## **Step 2: Account Settings**

Please verify your account information through the "My Account" button in the top right of the home page. Modifying any of these fields will autopopulate the information into your cart when ordering.

### **Shipping Information:**

Input your PISD shipping address

### **Billing Information:**

Input your PISD billing information