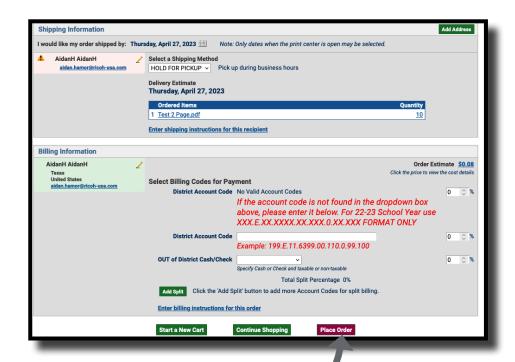

## **Shipping/Billing Information**

Please verify and change your shipping and billing information as necessary. Default values can also be changed in the "My Account" page.

## **Pricing Information**

### **Item Price Estimate:**

Selecting the price next to "Unit Price" brings up a price breakdown for that item

### **Order Price Estimate:**

Selecting the price next to "Order Estimate" breaks down the entire price of your order, including all items

## **Submitting Orders**

Once you have finished configuring your item, you may place your order or continue shopping.

### **Place Order:**

Once you place your order you will receive a notification email (if set in your account settings) regarding the details of your order