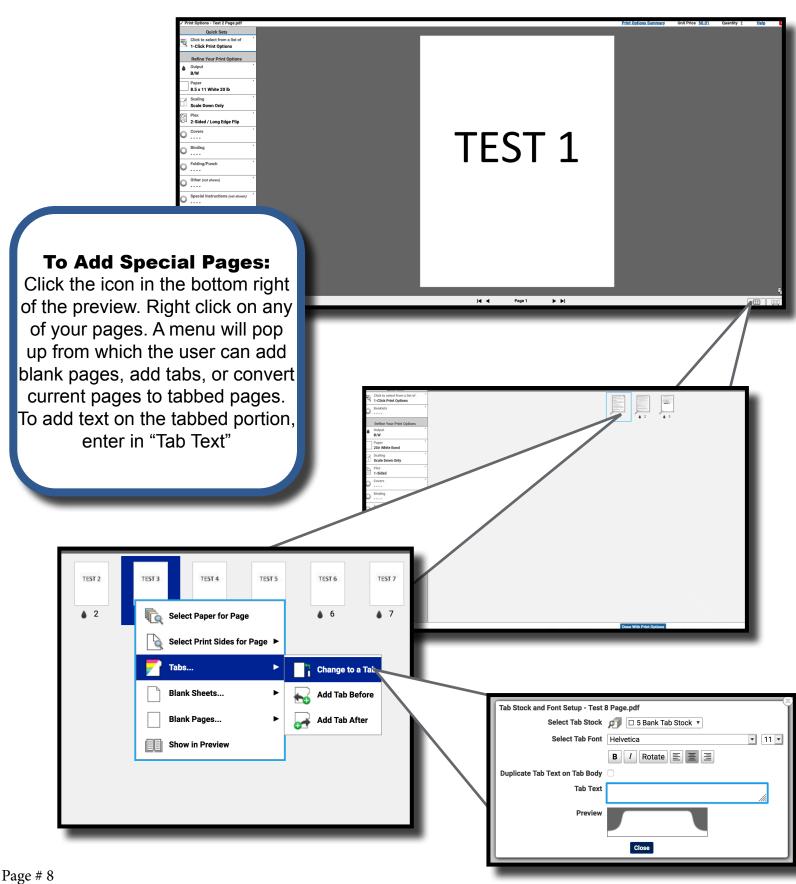

will update based upon your selected print options on the left hand column.

#### **Document Preview:**

The software will provide a dynamic preview of how your job will print.

\*\*Please be aware, what you see is nearly a perfect interpretation of what will be printed



### **Refine Print Options:**

You can choose your paper, output (B&W, Color), covers, plex (one/double sided), scaling etc. For custom paper sizes/custom jobs, please enter special instructions on the main cart page or at the bottom of this section.

### **Choose Finishing Options:**

These range from binding (plastic coil/staples), folding, and other for options you may not see in the other sections. Please type your special requests into the special instructions page of the cart

## **Print Options: Special Pages**



Page # 8 Rev. 6/13/2023

# **Print Options: Wide Format**

Utilizing the "Print Options" button in your cart you can access the preview page. To build your Wide Format job, follow these steps. You may also use the "Upload Wide Format" button on the homepage to pre-select "Wide-Format" stocks only.

### 1 - Output:

Select "Wide Format" from this section

### 2 - Media:

Select your paper from the available media

#### 3 - Scale:

Select an option here to scale your document



## **Cart: Overview Continued**



### **Special Instructions:**

Please use this area to relay any print option relevant instructions. The print staff will do their best to print to your exact specifications. It should be left blank if no additional instructions are needed.

### **Enter Quantity:**

Please enter a