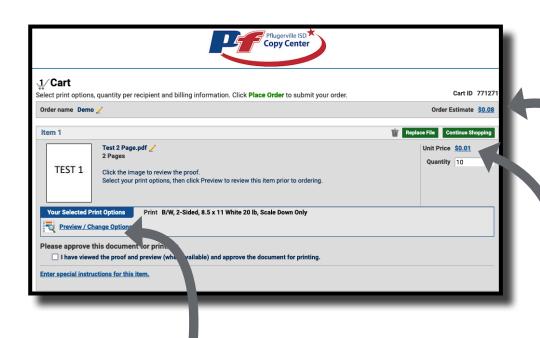

## **Step 4: Cart: Basic Overview**

From the cart page, follow the steps to select your printing, shipping, and billing options.

The first step is to specify a name for your order.

### **Print Options:**

Select this button to change your paper, size, color, bindery, and many more options

### **Order Estimate:**

Here you will see a price breakdown for each individual item in addition to the total order cost