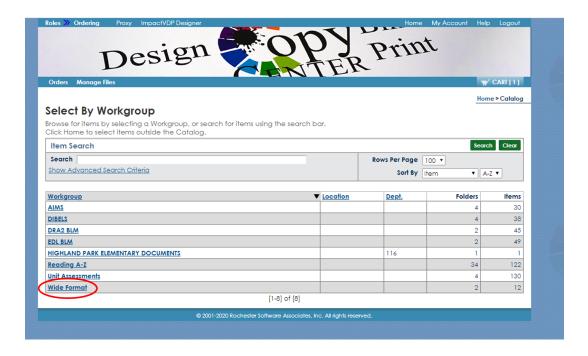

1. Once logged into the Copy Center order site, find search catalog and click on advanced search.

2. Click on wide format, under the workgroup column