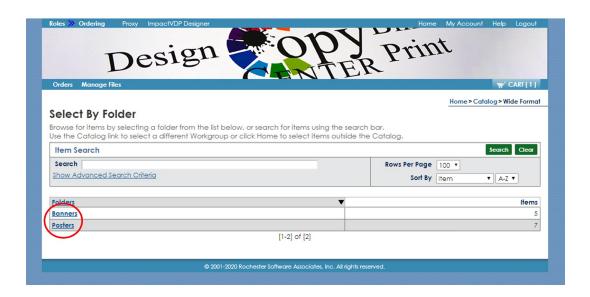

## **HOW TO ORDER**

3. Choose banners or posters depending on your desired print request.

4. Displayed will be the standard sizes we offer and the paper types for each (banners only come printed on banner vinyl). Add the quantity you are requesting to the cart, then click on your cart at the top of the page.