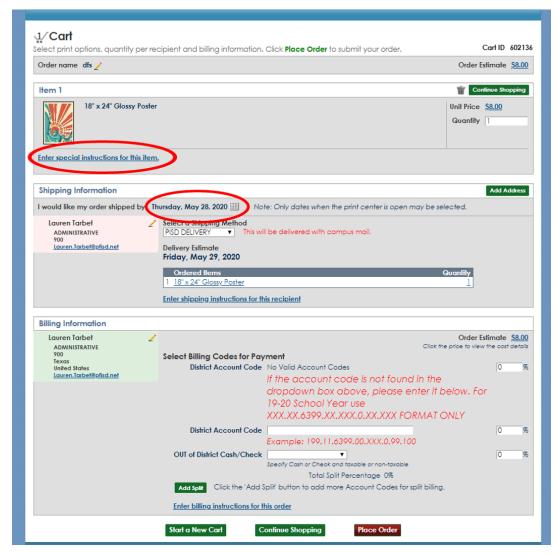

## **HOW TO ORDER**

5. Provide an order name, then change the shipping date, and add any special instructions. To finish the order make sure to click Place Order at the bottom.

Note: All wide-format orders will automatically go to approval at your campus.