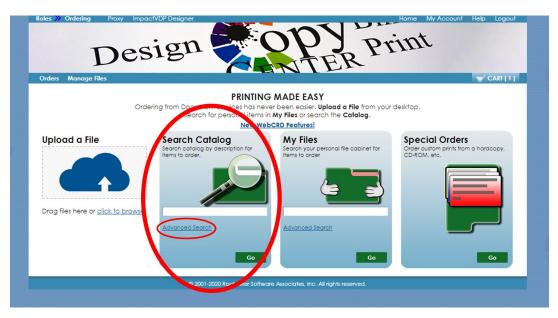

1. Once logged into the Copy Center order site, find search catalog and click on advanced search.

2. Click on wide format, under the workgroup column