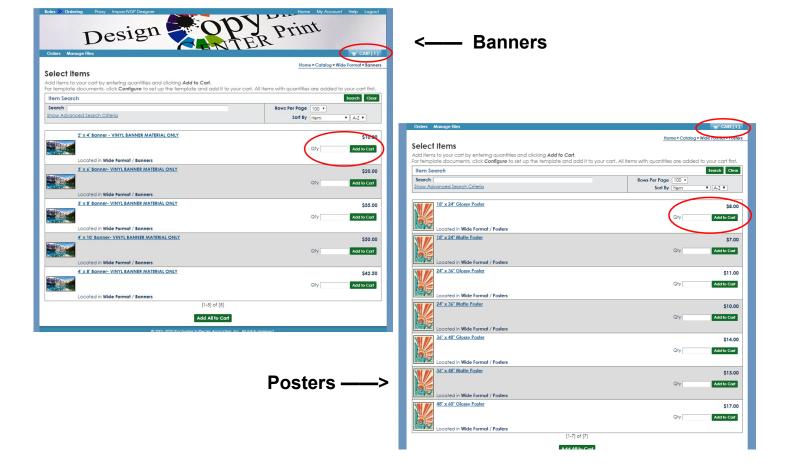

## **HOW TO ORDER**

3. Choose banners or posters depending on your desired print request.

4. Displayed will be the standard sizes we offer and the paper types for each (banners only come printed on banner vinyl). Add the quantity you are requesting to the cart, then click on your cart at the top of the page.